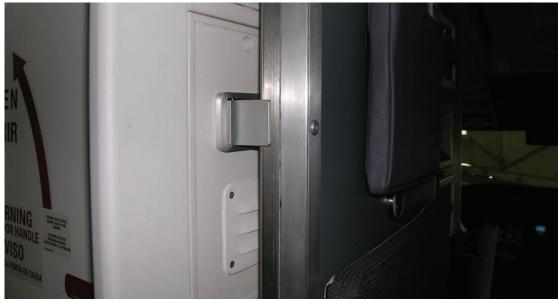

# **Cockpit Door Hold Open Latch**

**DHC-8 400** 

The FIELD AVIATION designed Cockpit Door Hold Open Latch provides a method for holding the cockpit door open during maintenance or ground operations (regulations permitting).

The spring-loaded latch is installed on the forward LH entrance compartment door.