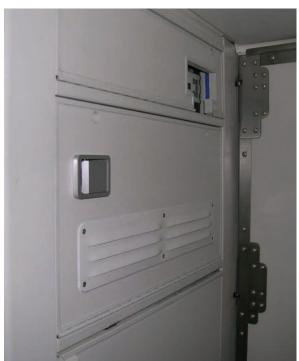

# **Cockpit Door Hold Open Latch**

**DHC-8 400** 

The FIELD AVIATION designed Cockpit Door Hold Open Latch provides a method for holding the cockpit door open during maintenance or ground operations (regulations permitting).

The spring-loaded latch is installed on the forward LH entrance compartment door.