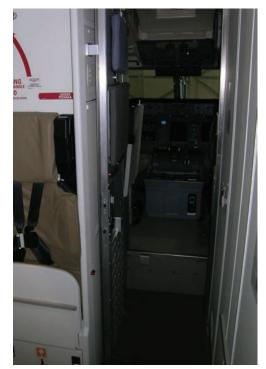

# **Cockpit Door Hold Open Latch**

**DHC-8 400** 

The FIELD AVIATION designed Cockpit Door Hold Open Latch provides a method for holding the cockpit door open during maintenance or ground operations (regulations permitting).

The spring-loaded latch is installed on the forward LH entrance compartment door.