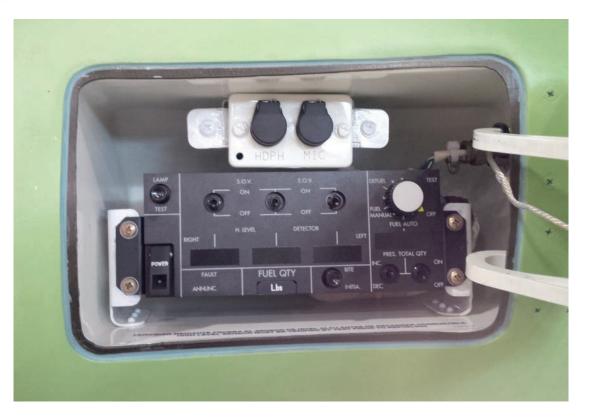

# **Fuel Panel Metric / Imperial Conversion**

# CRJ 100/200/700

The FIELD AVIATION Metric to Imperial Conversion STC provides conversion of the fuel indication from Metric to Imperial (or from Imperial to Metric).

On the CRJ 100/200, the customer removes the existing refuel/defuel control panel from the aircraft and sends it to FIELD AVIATION for conversion to the required units. The converted refuel/defuel control panel is sent back to the customer for re-installation in the aircraft. On the CRJ700, a replacement refuel/defuel panel is required.